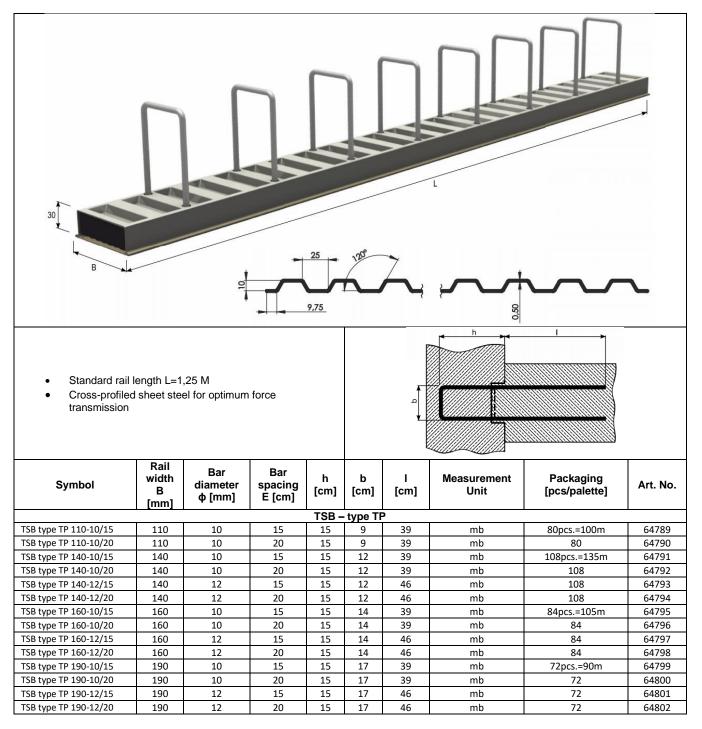

#### **PRODUCT DESCRIPTION**

TERWA starter boxes are composed of the longitudinal steel profiles (rails) made by perforated, galvanized steel plate. Ribbed reinforcing bars are embedded in the profiles. Reinforcing bars from one side of the profile form anchoring loops, and from the other side- are bent to it and covered by the thick plastic tape. Concrete reinforcement bended starter boxes are used to perform vertical and horizontal connections of the elements of reinforced concrete constructions, concreted in stages and the precast elements with monolithic. Use of connecting set TERWA ensures fulfilment all requirements specified by standards for proper form of contact anastomosis. Standards for design concrete constructions assume that with the correct shape of the joint we can treat the construction element as homogeneous and permanently compound.

#### ADVANTAGES

- Simplified execution of constructing joins and additional concreting
- Easy and fast assembly the component is attached to the formwork by nails
- Specially contoured shape of the perforated rail provides proper preparation of the contact surface on the connection of the two elements, implemented at different time
- Thanks to deliberately roughened joint with optimally shaped furrow (notch) entirely transfer shearing forces occurring in the connector
- It allows for continuity of reinforcement and required length of anchoring bars in elements of reinforcement concrete
- The shape of the rail guarantees the correct depth of concrete coverage of the reinforcing bars
- The rail is made from galvanized steel plate, what protects it by aggressive influence of environment at the storage stage and during realization
- The shape and construction of the rail provides stability during concreting and protect by permeation of the concrete inside the profile
- Thick plastic tape ensures durable protection of reinforcement bars at the time of installation the rail to the formwork. Perforation cut in the rail allows for its quick removal and commencement of reinforce works
- Possibility of matching to the different shapes of formwork (i.e. arch formworks)
- It can be adapted to different systems of reinforcement in elements of reinforced concrete-non-standard elements, on inquiry
- Reinforcement bended Starter Boxes have technical approval which can be asked for at TERWA Construction Group