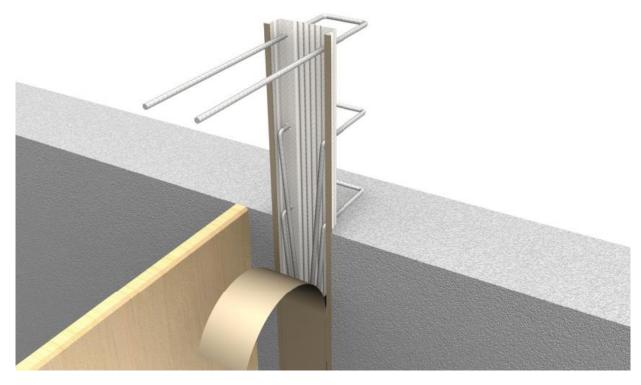

#### **PRODUCT DESCRIPTION**

TERWA starter boxes are composed of the longitudinal steel profiles (rails) made by perforated, galvanized steel plate. Ribbed reinforcing bars are embedded in the profiles. Reinforcing bars from one side of the profile form anchoring loops, and from the other side- are bent to it and covered by the thick plastic tape. Concrete reinforcement bended starter boxes are used to perform vertical and horizontal connections of the elements of reinforced concrete constructions, concreted in stages and the precast elements with monolithic. Use of connecting set TERWA ensures fulfilment all requirements specified by standards for proper form of contact anastomosis. Standards for design concrete constructions assume that with the correct shape of the joint we can treat the construction element as homogeneous and permanently compound.

## USE

Reinforcement bended Starter Boxes allow execution of connection reinforced concrete structural elements, concreted in various stages of construction, i.e. in connection of the walls, floors to walls, staircase landings, balconies, consoles etc. It allows significantly reduce the duration of the investment and reducing the period of lease elements of formwork system.

#### ADVANTAGES

- Simplified execution of constructing joins and additional concreting
- Easy and fast assembly the component is attached to the formwork by nails
- Specially contoured shape of the perforated rail provides proper preparation of the contact surface on the connection of the two elements, implemented at different time
- Thanks to deliberately roughened joint with optimally shaped furrow (notch) entirely transfer shearing forces occurring in the connector
- It allows for continuity of reinforcement and required length of anchoring bars in elements of reinforcement concrete
- The shape of the rail guarantees the correct depth of concrete coverage of the reinforcing bars
- The rail is made from galvanized steel plate, what protects it by aggressive influence of environment at the storage stage and during realization
- The shape and construction of the rail provides stability during concreting and protect by permeation of the concrete inside the profile
- Thick plastic tape ensures durable protection of reinforcement bars at the time of installation the rail to the formwork. Perforation cut in the rail allows for its quick removal and commencement of reinforce works
- Possibility of matching to the different shapes of formwork (i.e. arch formworks)
- It can be adapted to different systems of reinforcement in elements of reinforced concrete-non-standard elements, on inquiry
- Reinforcement bended Starter Boxes have technical approval which can be asked for at TERWA Construction Group