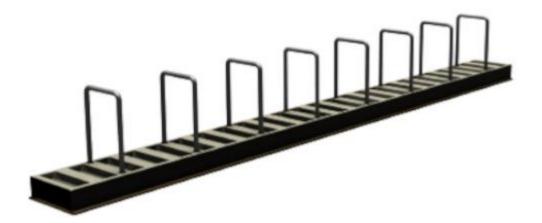

#### **PRODUCT DESCRIPTION**

TERWA starter boxes are composed of the longitudinal steel profiles (rails) made by perforated, galvanized steel plate. Ribbed reinforcing bars are embedded in the profiles. Reinforcing bars from one side of the profile form anchoring loops, and from the other side- are bent to it and covered by the thick plastic tape. Concrete reinforcement bended starter boxes are used to perform vertical and horizontal connections of the elements of reinforced concrete constructions, concreted in stages and the precast elements with monolithic. Use of connecting set TERWA ensures fulfilment all requirements specified by standards for proper form of contact anastomosis. Standards for design concrete constructions assume that with the correct shape of the joint we can treat the construction element as homogeneous and permanently compound.

#### ADVANTAGES

- Simplified execution of constructing joins and additional concreting
- Easy and fast assembly the component is attached to the formwork by nails
- Specially contoured shape of the perforated rail provides proper preparation of the contact surface on the connection of the two elements, implemented at different time
- Thanks to deliberately roughened joint with optimally shaped furrow (notch) entirely transfer shearing forces occurring in the connector
- It allows for continuity of reinforcement and required length of anchoring bars in elements of reinforcement concrete
- The shape of the rail guarantees the correct depth of concrete coverage of the reinforcing bars
- The rail is made from galvanized steel plate, what protects it by aggressive influence of environment at the storage stage and during realization
- The shape and construction of the rail provides stability during concreting and protect by permeation of the concrete inside the profile
- Thick plastic tape ensures durable protection of reinforcement bars at the time of installation the rail to the formwork. Perforation cut in the rail allows for its quick removal and commencement of reinforce works
- Possibility of matching to the different shapes of formwork (i.e. arch formworks)
- It can be adapted to different systems of reinforcement in elements of reinforced concrete-non-standard elements, on inquiry
- Reinforcement bended Starter Boxes have technical approval which can be asked for at TERWA Construction Group